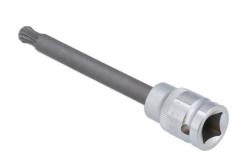

## M10 Spline Ball End Bit Length 140mm 1/2"D - for VW

140mm long, M10 spline ball end socket bit suitable for a number of applications, including the intake manifold fixings of the 2.0L common rail TDI engines as used on Audi A3 and VW Golf models (from 2013). The ball end design allows for greater access, ideal in tight areas or where an obstruction prevents direct access to fasteners.

## **Additional Information**

- Applications include: the removal and installation of the intake manifold on the VAG 2.0L 4-cyl TDI common rail diesel engine.
- · As used on Audi A3 and Volkswagen Golf (from 2013).
- 1/2"D ball ended Spline socket bit: M10; overall length: 140mm; bit length: 100mm.
- Equivalent to OEM T10501.
- · Socket manufactured from chrome vanadium, bit from impact grade S2 steel.