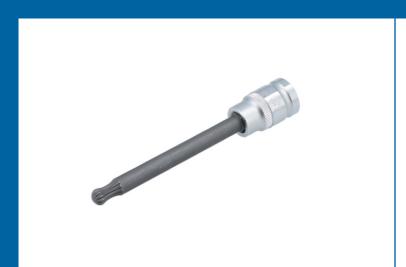

## M10 Spline Ball End Bit Length 140mm 1/2"D - for VW

140mm long, M10 spline ball end socket bit suitable for a number of applications, including the intake manifold fixings of the 2.0L common rail TDI engines as used on Audi A3 and VW Golf models (from 2013). The ball end design allows for greater access, ideal in tight areas or where an obstruction prevents direct access to fasteners.

## **Additional Information**

- Applications include: the removal and installation of the intake manifold on the VAG 2.0L 4-cyl TDI common rail diesel engine.
- · As used on Audi A3 and Volkswagen Golf (from 2013).
- 1/2"D ball ended Spline socket bit: M10; overall length: 140mm; bit length: 100mm.
- Equivalent to OEM T10501.
- · Socket manufactured from chrome vanadium, bit from impact grade S2 steel.